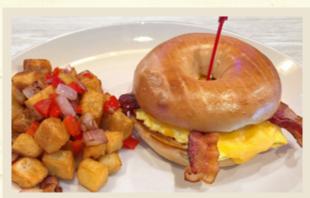

# **BREAKFAST SANDWICH** Two fried eggs, bacon and cheddar cheese

served on a toasted bagel with a side of breakfast potatoes (1170 cal)