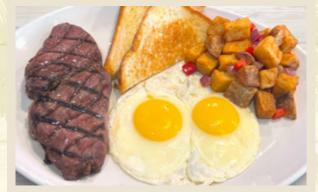

#### **STEAK AND EGGS** Served with two eggs any style, breakfast potatoes and your choice of white or wheat toast\*\* (1340 cal)

Before placing your order, please inform your server if a person in your party has a food allergy.