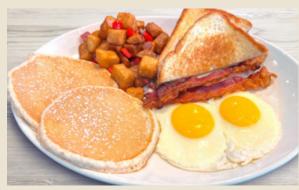

#### **GRIDDLE COMBO**

Two pancakes, two eggs any style with your choice of bacon or sausage. Served with breakfast potatoes and your choice of white or wheat toast\*\* (2630 cal)