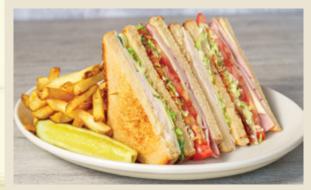

# **BEACH CLUB**

Deli sliced turkey breast, smoked ham and Swiss cheese, applewood-smoked bacon, lettuce, tomato, and Hellmann's<sup>®</sup> Real Mayonnaise on toasted white bread (1200 cal)

ONE EGG any style\*\* (70 cal) BACON OR SAUSAGE (180-280 cal) HAM (140 cal) BREAKFAST POTATOES (320 cal) FRENCH FRIES (590 cal) BAGEL AND CREAM CHEESE (430 cal) ONE PANCAKE (120 cal) WHITE OR WHEAT TOAST (270-350 cal) FRESH FRUIT (180 cal) YOGURT PARFAIT (440 cal)